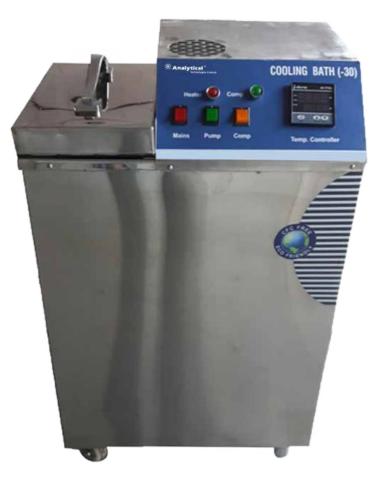

# CB-3044 COOLING BATH

EPCC / PRODUCTS / APPLICATION / SOFTWARE / ACCESSORIES / CONSUMABLES / SERVICES

#### **WORKING CHAMBER**

15 LTR , 5 LTR

#### CONSTRUCTION

Inner Chamber in SS 304, 16 Swg With Mirror Finished Outer Chamber GI with Dully Powder Coated

Double Walled Construction with backside triple wall. **INSULATION** 3" Think Polyurethane Foam Insulation (PUE) Insulation

#### TOP LID

Flat Lid with Insulation Made in SS 304 grade sheet with Gasket for proper sealing with Handle

#### **TEMPERATURE RANGE**

0°C TO 4°C Temperature Accuracy ± 1 deg. C and Temperature Uniformity ±2°C.

#### **CONTROL SYSTEM**

Microprocessor based auto tuned PID controller with online printing facility & display of set value & process value & Soke Timer With standard accessories

#### \*SUPPLY\*

230V AC. Single Phase, 50Hz. **\*FEATURES\*** Fiber/PU wheel with front lockable for easy movement. Bottom side drainage line. MCB for electrical safety. Adjustable tray height arrangements. ALL CE/ISI MARK ELECTRICAL HARDWAR USEED